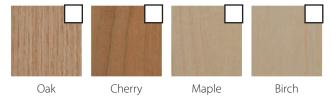

## Raised Hardwood walls and optional ceiling

**RED OAK** 

MAPLE

Maple Hardwood – Nutmeg

Walnut Cordoba

CHERRY

Project name:

Project number: