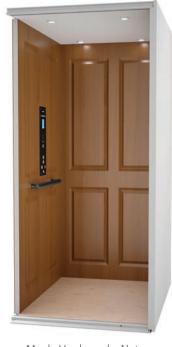

## Raised Hardwood walls and optional ceiling

**RED OAK** 

MAPLE

Maple Hardwood – Nutmeg

Walnut Cordoba

CHERRY

Project name:

Project number:

### **Optional Cab Finishes**