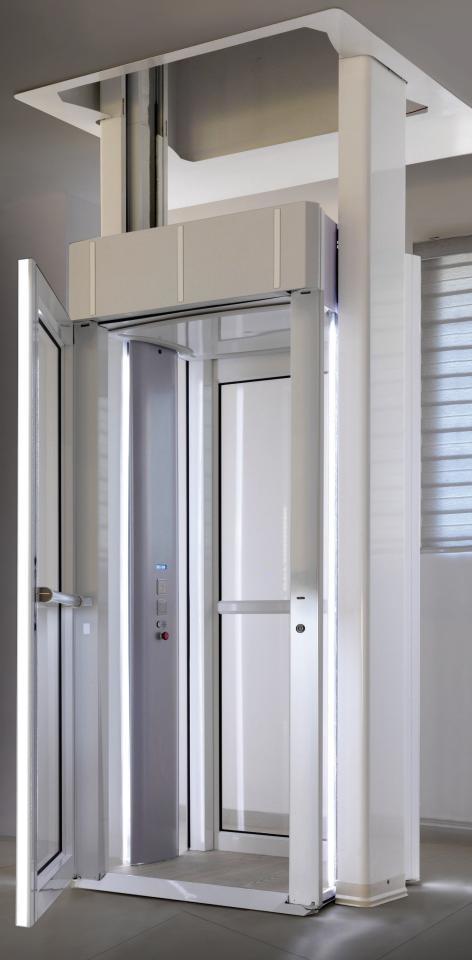

### Make Your Steps Effortless

The Luma lift fits easily into your home with its self-supporting rails and concealed quiet drive system. The fully enclosed cabin with crystal clear acrylic panels, elegant lighting system and neutral white finish makes Luma feel spacious and at home in virtually any décor.

#### Easy access

A stylish non-skid floor with sloped threshold allows for easy access without the need for a pit or ramp. Luma features a full-sized door while a second door can be added to provide straight-through access to accommodate your home's floorplan.

Sloped threshold and attractive non-skid flooring

Handrail and full height acrylic panels

Self-supporting rails with tucked-away cable system

Simple, intuitive operation with in-cabin lift status LCD panel