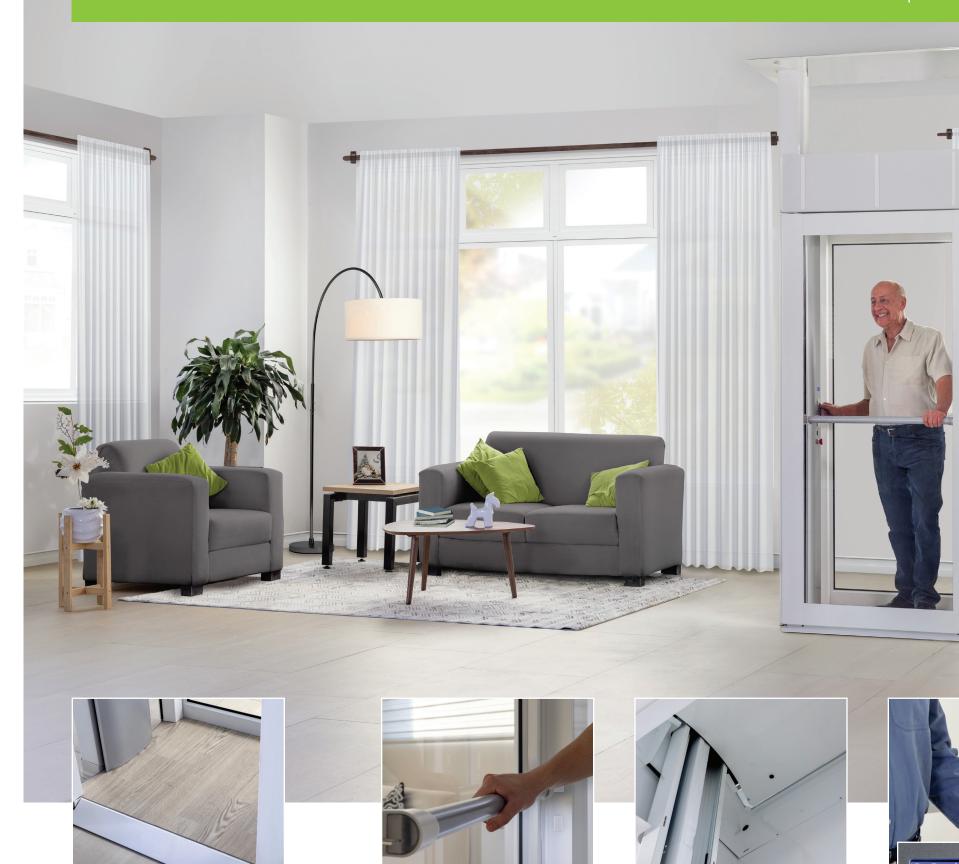

# Beautiful access lives with the Savaria Luma through-floor lift

Like a home elevator, but without the need for a shaftway, the Luma lift provides easy two-level service for your home. Finely finished with a luxury feel and panoramic views, the Luma lift is proudly designed and built by Savaria, a world leader in accessibility products.

#### Easy access

A stylish non-skid floor with sloped threshold allows for easy access without the need for a pit or ramp. Luma features a full-sized door while a second door can be added to provide straight-through access to accommodate your home's floorplan.