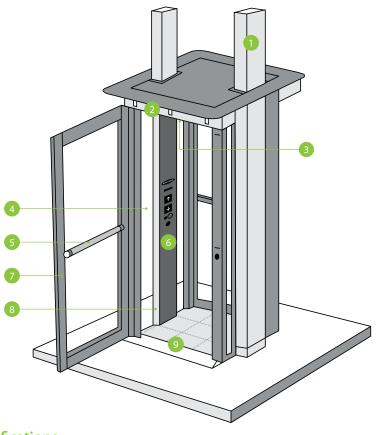

#### **Luma Lift Features**

- Self-supporting rails with tucked-away cable system
- Ceiling trim and floor cap
- Ventilation fan
- Full-sized clear panels
- Full width handrail
- Illuminated buttons and lift status panel
- Full-sized door
- Recessed lighting in door and cab panels
- Non-skid floor and sloped entrance