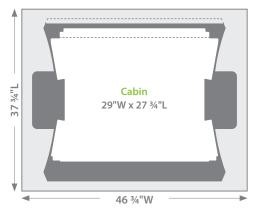

#### **Specifications**

| Capacity               | 400 lb (180 kg)                                                                                                                                                                                                                                                                                                                  |
|------------------------|----------------------------------------------------------------------------------------------------------------------------------------------------------------------------------------------------------------------------------------------------------------------------------------------------------------------------------|
| Cabin size             | 29"W x 27 ¾"L x 78 ¾"H (739 mm x 706 mm x 2000 mm)                                                                                                                                                                                                                                                                               |
| Floor cut-out          | 46 ¾"W x 37 ¾"L (1186 mm x 956 mm)                                                                                                                                                                                                                                                                                               |
| Maximum travel         | 165 ¼" (420 cm), 2 stops                                                                                                                                                                                                                                                                                                         |
| Nominal speed          | 13 ft/min (0.07 m/s)                                                                                                                                                                                                                                                                                                             |
| Drive system           | Winding drum, operated with constant pressure buttons                                                                                                                                                                                                                                                                            |
| Power supply           | 110 - 240 VAC, single phase, 5A                                                                                                                                                                                                                                                                                                  |
| Warranty               | 36 months parts, ask dealer for details                                                                                                                                                                                                                                                                                          |
| Additional<br>features | Interior lighting, emergency stop/alarm button, One Touch Alert system <sup>1</sup> , Savaria Link Wi-Fi monitoring system, in-cabin lift status panel, nonskid flooring and full width handrail, sensors to stop the unit if it detects an obstruction, overspeed arrestor, door interlock, and two RF remote controls included |

#### Floor Cut-out

Please see the Planning Guide for more details and measurements.

Call us 1.855.728.2742 or visit Savaria.com to find your local Luma lift dealer.